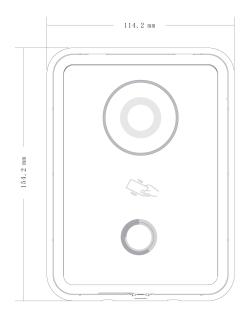

# DH-VTO6110B

| Audio     | Audio Input    | All-direction Microphone            |
|-----------|----------------|-------------------------------------|
|           | Audio Output   | Built-in speaker                    |
|           | Bidirectional  | Support dual-way bidirectional talk |
|           | Talk           |                                     |
| Operation | Input          | Digital keyboard                    |
| Mode      | Card           | Built-in IC card induction reader   |
| Alarm and | Vandal proof   | Support                             |
| Access    | Access control | Support by expansion mode           |
| Control   | Access control |                                     |
|           | Ethernet       | 10M/100Mbps Self-adaptive           |
| Network   | Network        | TCP/IP,SNMP,MDI/MDI-X Self-adaptive |
|           | Protocol       |                                     |
| Storage   | Memory         | 128MB                               |
|           | Power          | DC 10~15V                           |
|           | Power          | Standby ≤1W,work ≤5W                |
|           | Consumption    |                                     |
| Others    | Working        | -10℃−+55℃                           |
| Otners    | Environments   |                                     |
|           | Water Proof    | IP65                                |
|           | Dimensions     | 154.2mm*114.2mm*43.0mm(L*W*T);      |
|           | Weight         | 0.6Kg;                              |
|           |                |                                     |

## **Dimensions**