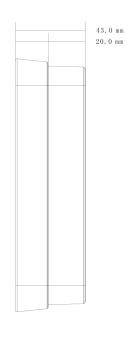

# DH-VTO6110B

| Audio     | Audio Input    | All-direction Microphone            |
|-----------|----------------|-------------------------------------|
|           | Audio Output   | Built-in speaker                    |
|           | Bidirectional  | Support dual-way bidirectional talk |
|           | Talk           |                                     |
| Operation | Input          | Digital keyboard                    |
| Mode      | Card           | Built-in IC card induction reader   |
| Alarm and | Vandal proof   | Support                             |
| Access    | Access control | Support by expansion mode           |
| Control   | Access control |                                     |
|           | Ethernet       | 10M/100Mbps Self-adaptive           |
| Network   | Network        | TCP/IP,SNMP,MDI/MDI-X Self-adaptive |
|           | Protocol       |                                     |
| Storage   | Memory         | 128MB                               |
|           | Power          | DC 10~15V                           |
|           | Power          | Standby ≤1W,work ≤5W                |
|           | Consumption    |                                     |
| Others    | Working        | -10℃−+55℃                           |
| Otners    | Environments   |                                     |
|           | Water Proof    | IP65                                |
|           | Dimensions     | 154.2mm*114.2mm*43.0mm(L*W*T);      |
|           | Weight         | 0.6Kg;                              |
|           |                |                                     |

## **Dimensions**