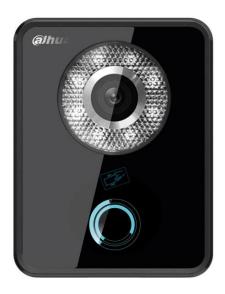

### **Villa Outdoor Station**

#### **Features**

- Being equipped with advanced built-in system and software, suit for villa
- Camera: 1.0 mega pixel camera
- Temper glass panel for water-proof (IP65)
- Night vision: the particular white light in the camera able to make the clear picture at night
- One button with background light ,easy to operate
- Call indoor monitor and management centre
- · Open with IC card
- · Support unlock remotely
- Support customized call period function
- Support group call function