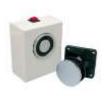

**VTR0241210 Electromagnetic door release unit:** Electromagnetic door holders mounted in a steel box + rotating equipped keeper-plate. It is designed to hold open fire or smoke stop doors, for convenience and then release automatically them in response to an emergency. The keeper plate is mounted on a rotating and shock-absorbing support for angles  $\le 60^{\circ}$ . Release push-button.

| dimension: 85 x 70 x 45 mm                  | Holding force: 50daN           |
|---------------------------------------------|--------------------------------|
| IP rating: 42                               | P: 1,2W                        |
| Colour, material: white epoxy, metallic box | Operating voltage: 24 Vdc ±10% |