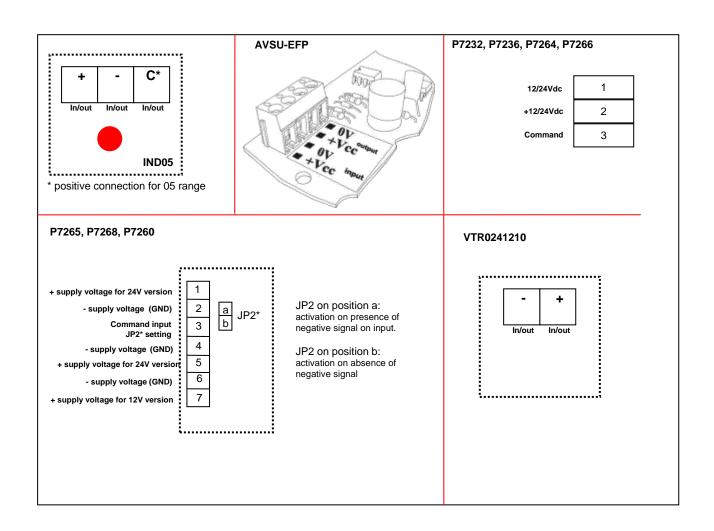

**IND05 Remote alarm indicator**: Makes possible the optical alarm repetition. Compatible with our complete range of detectors. Angle of vision 180°. Water proof version: **IND05E** 

| Weight: 35g                     | Operating voltage: 15Vdc to 30Vdc (<2Vdc for 05 range) |
|---------------------------------|--------------------------------------------------------|
| Dimension: 85 x 64 x 33 mm      | Quiescent current: 0A                                  |
| IP rating: 22 (water proof: 43) | Alarm current (24Vdc): 10mA                            |

**AVSU-EFP:** AVSU-EFP is a sounder with IP54. It is attended for outdoor use. Sound power: 110dB @1meter.

| Weight: 1Kg                   | Modulated sound: 440 / 554 Hz |
|-------------------------------|-------------------------------|
| dimension: 101 x 101 x 132 mm | Operating voltage: 18-60Vdc   |
| IP rating: 54                 | Consumption (48Vdc): 40mA     |

**P7232 optical acoustic alarm panel with buzzer:** Lighting with high luminosity LED, 12V/24Vdc, IP55

**P7236 self powered optical acoustic alarm panel with buzzer:** lighting with high luminosity LED. 12V/24Vdc: IP55.

**P7264 optical acoustic alarm panel with sounder:** Lighting with high luminosity LED IP55. **P7266 self-powered optical acoustic alarm panel with sounder,** lighting with high luminosity LED IP55.

Suitable devices for any risk situation such as fire, flooding, gas leak, etc. where visual and/or acoustic information is needed.

**P7265 optical acoustic alarm panel with sounder,** Lighting with high luminosity LED, 12V/24Vdc, IP43

**P7268** self-powered optical acoustic alarm panel with sounder, Lighting with high luminosity LFD IP43.

P7260 optical acoustic alarm panel: Lighting with high luminosity LED, 12V/24Vdc, IP65

Suitable for any risk situation such as fire, flooding, gas leak, etc. where visual and/or acoustic information is needed. This particularly fine and pleasant design is suitable for installations in hotels, shops, shopping malls, cinemas. Lighting with high luminosity LED.

**VTR0241210 Electromagnetic door release unit:** Electromagnetic door holders mounted in a steel box + rotating equipped keeper-plate. It is designed to hold open fire or smoke stop doors, for convenience and then release automatically them in response to an emergency. The keeper plate is mounted on a rotating and shock-absorbing support for angles  $\le 60^{\circ}$ . Release push-button.