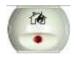

**IND05 Remote alarm indicator**: Makes possible the optical alarm repetition. Compatible with our complete range of detectors. Angle of vision 180°. Water proof version: **IND05E** 

| Weight: 35g                     | Operating voltage: 15Vdc to 30Vdc (<2Vdc for 05 range) |
|---------------------------------|--------------------------------------------------------|
| Dimension: 85 x 64 x 33 mm      | Quiescent current: 0A                                  |
| IP rating: 22 (water proof: 43) | Alarm current (24Vdc): 10mA                            |