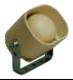

**AVSU-EFP:** AVSU-EFP is a sounder with IP54. It is attended for outdoor use. Sound power: 110dB @1meter.

| Weight: 1Kg                   | Modulated sound: 440 / 554 Hz |
|-------------------------------|-------------------------------|
| dimension: 101 x 101 x 132 mm | Operating voltage: 18-60Vdc   |
| IP rating: 54                 | Consumption (48Vdc): 40mA     |