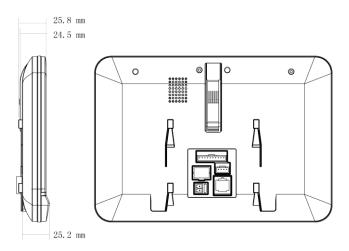

#### DH-VTH1520A

| Operating | input       | Mechanical keys(emergency, protection, video talk, monitoring,unlock), |
|-----------|-------------|------------------------------------------------------------------------|
| modes     |             | Touch screen technology                                                |
| Alarm     | Alarm input | Support 8 channels input                                               |
| Network   | Ethernet    | 10 M / 100 Mbps adaptive                                               |
|           | network     | TCP/IP                                                                 |
|           | protocol    |                                                                        |
|           | Power       | DC 10~15V or supply directly by Special switching power                |
|           | Power       | Standby ≤1.5W, work≤7W                                                 |
|           | Consumption |                                                                        |
| General   | work        | Temperature: -10°C~+60°C                                               |
|           | environment | Humidity: 10~90%RH                                                     |
|           | Dimensions  | 221.2mm×154.3mm×25.8mm(L*W*T);                                         |
|           | Weight      | 0.8Kg;                                                                 |

## **Dimensions**