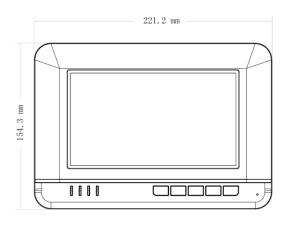

#### DH-VTH1520A

| Operating | input       | Mechanical keys(emergency, protection, video talk, monitoring,unlock), |
|-----------|-------------|------------------------------------------------------------------------|
| modes     |             | Touch screen technology                                                |
| Alarm     | Alarm input | Support 8 channels input                                               |
| Network   | Ethernet    | 10 M / 100 Mbps adaptive                                               |
|           | network     | TCP/IP                                                                 |
|           | protocol    |                                                                        |
|           | Power       | DC 10~15V or supply directly by Special switching power                |
|           | Power       | Standby ≤1.5W, work≤7W                                                 |
|           | Consumption |                                                                        |
| General   | work        | Temperature: -10°C~+60°C                                               |
|           | environment | Humidity: 10~90%RH                                                     |
|           | Dimensions  | 221.2mm×154.3mm×25.8mm(L*W*T);                                         |
|           | Weight      | 0.8Kg;                                                                 |

## **Dimensions**