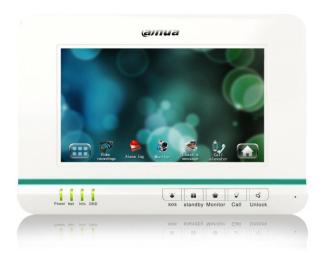

### 7-inch Color Indoor Monitor

#### **Features**

- Displayer: Color 7-inch TFT LCD, resistive touch screen resolution 800×480
- 5 mechanical button
- Support 8 wire alarm input extension or home appliance
- · Call among households
- 1 channel 10/100Mbps self-adaptive Ethernet
- · Support outdoor station and IPC monitor
- Support POE power supply
- Support SD card storage, video record and picture snapshot

# **Specifications**

| Model   |                | VTH1520A                        |
|---------|----------------|---------------------------------|
| System  | Main Processor | Built-in microcontroller        |
|         | Operation      | Embedded LINUX operating system |
|         | System         |                                 |
| Video   | compression    | H.264                           |
|         | Resolution     | 800*480                         |
| Audio   | Audio Input    | All-direction microphone        |
|         | Audio Output   | Embedded loudspeaker            |
|         | Bidirectional  | Support bidirectional talk      |
|         | Talk           |                                 |
| Display | Size           | Color 7-inch TFT LCD            |

#### DH-VTH1520A

| Operating | input       | Mechanical keys(emergency, protection, video talk, monitoring,unlock), |
|-----------|-------------|------------------------------------------------------------------------|
| modes     |             | Touch screen technology                                                |
| Alarm     | Alarm input | Support 8 channels input                                               |
| Network   | Ethernet    | 10 M / 100 Mbps adaptive                                               |
|           | network     | TCP/IP                                                                 |
|           | protocol    |                                                                        |
|           | Power       | DC 10~15V or supply directly by Special switching power                |
|           | Power       | Standby ≤1.5W, work≤7W                                                 |
|           | Consumption |                                                                        |
| General   | work        | Temperature: -10°C~+60°C                                               |
|           | environment | Humidity: 10~90%RH                                                     |
|           | Dimensions  | 221.2mm×154.3mm×25.8mm(L*W*T);                                         |
|           | Weight      | 0.8Kg;                                                                 |